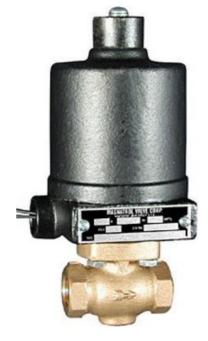

## MAGNATROL TYPE MR NORMALLY OPEN SOLENOID VALVE

TYPE-MR

Part numbers coming soon, contact us for more information

- Full Port Normally Open Valve 3/8" to 3/4" NPT
- Maximum static pressure 150PSI
- Valve operates from zero pressure.
- Valve Body Cast Bronze, Globe Pattern NPT ends

## PRODUCT DESCRIPTION

The Type MR valve is a normally open direct acting solenoid valve capable of controlling the flow of hot liquids, hot gases, cryogenics and any other fluids not reactive with construction materials and free of sediment. Cryogenic fluids include liquid oxygen (-297°F), liquid argon (-303°F) and liquid nitrogen (-320°F). Valve operates from zero pressure.